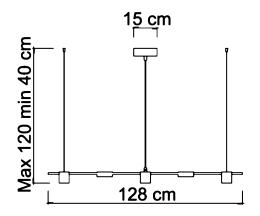

EMMA/5

hanging lamp

From Sikrea design, Emma is a suspension in black painted metal or brushed brass, with integrated LED light source. A minimal collection, with a current design, which lends itself very well to all spaces giving it a touch of elegance.