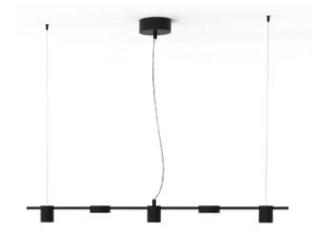

EMMA/5

hanging lamp

From Sikrea design, Emma is a suspension in black painted metal or brushed brass, with integrated LED light source. A minimal collection, with a current design, which lends itself very well to all spaces giving it a touch of elegance.