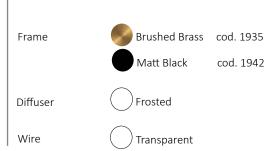

| 1935       | EMMA/5 O           |
|------------|--------------------|
| 1942       | EMMA/5 N           |
| Power      | 30W Led Integrated |
| Input      | 220/240 V- 50/60Hz |
| Kelvin     | 3000               |
| Dimmable   | No                 |
| Real Lumen | 2140               |
| CRI        | 85                 |
| IP         | 20                 |

## MATERIAL :

| Frame    |
|----------|
| Diffuser |
| Wire     |

Metal Acrylic PVC + Steel

## FINISHING TABLE: